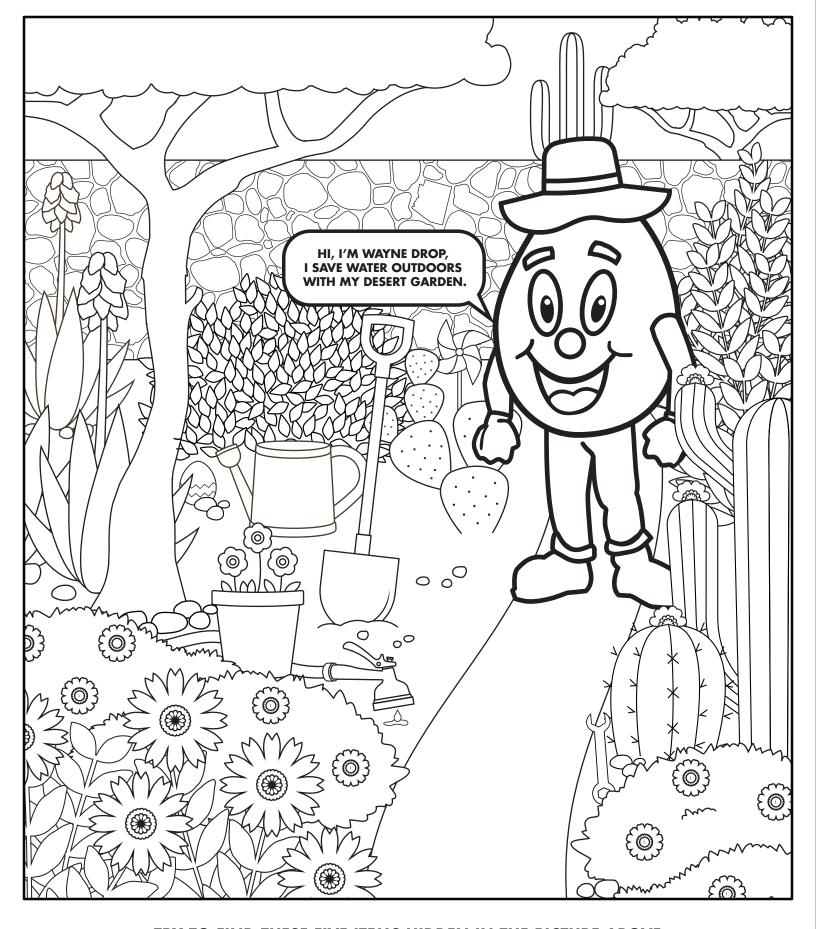

TRY TO FIND THESE FIVE ITEMS HIDDEN IN THE PICTURE ABOVE HOSE NOZZLE EASTER EGG PINWHEEL WRENCH SHAPE OF ARIZONA